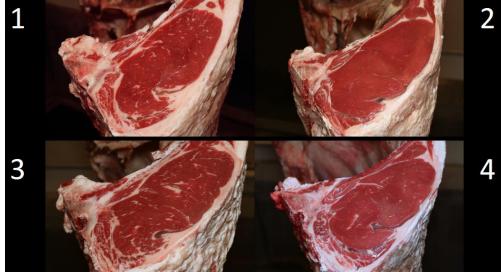

# Class 2 Fresh Hams

Cuts 4 - 3 - 5

Placing

2-3-4-1

Placing 3-1-4-2 Cuts 3 - 5 - 3

**Beef Carcass Questions** 

- Which carcass had the greatest amount of finely distributed marbling in the ribeye?
  3
- 2. Which carcass has the least amount of marbling in the ribeye?2
- 3. Which carcass has the most fat opposite the ribeye?

1

- 4. Which carcass had the leas muscular round and sirloin?
- 5. Which carcass had the most fat over the outside round?3

- 1. Pork Loin Sirloin Chops Dry
- 2. Pork Loin Smoked Pork Loin Chop Dry
- 3. Pork Loin Tenderloin, Whole Dry
- 4. Lamb Shoulder Arm Chops Dry/Moist