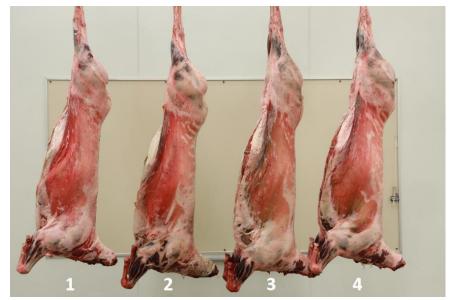

# Class 2 Fresh Hams

Cuts 4 - 3 - 5

Placing

2-3-4-1

Placing 3-1-4-2 Cuts 3 - 5 - 3

**Beef Carcass Questions** 

- Which carcass had the greatest amount of finely distributed marbling in the ribeye?
  3
- 2. Which carcass has the least amount of marbling in the ribeye?2
- 3. Which carcass has the most fat opposite the ribeye?