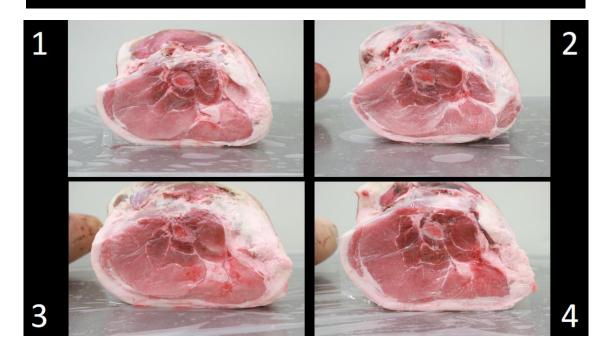

# Class 2 Fresh Hams

Cuts 4 - 3 - 5

Placing

2-3-4-1

Placing 3-1-4-2 Cuts 3 - 5 - 3

**Beef Carcass Questions** 

- Which carcass had the greatest amount of finely distributed marbling in the ribeye?
  3
- 2. Which carcass has the least amount of marbling in the ribeye?2
- 3. Which carcass has the most fat opposite the ribeye?