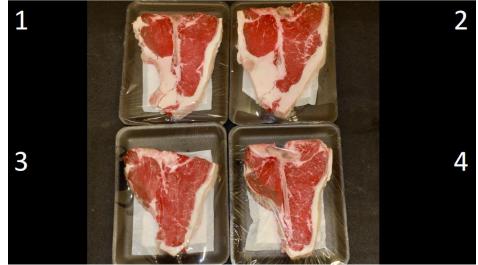

# MED Practice Meats Judging Contest - December, 2021 OFFICIAL RESULTS





# Class 2 Fresh Hams













Cuts 4 - 3 - 5

Placing

2-3-4-1





Placing 3-1-4-2 Cuts 3 - 5 - 3









**Beef Carcass Questions** 

- Which carcass had the greatest amount of finely distributed marbling in the ribeye?
  3
- 2. Which carcass has the least amount of marbling in the ribeye?2
- 3. Which carcass has the most fat opposite the ribeye?

1

- 4. Which carcass had the leas muscular round and sirloin?
- 5. Which carcass had the most fat over the outside round?3







- 1. Pork Loin Sirloin Chops Dry
- 2. Pork Loin Smoked Pork Loin Chop Dry
- 3. Pork Loin Tenderloin, Whole Dry
- 4. Lamb Shoulder Arm Chops Dry/Moist







- 5. Beef Variety Tripe Moist
- 6. Beef Chuck Eye Steak, Bnls Dry
- 7. Pork Loin Top Loin Chops Dry
- 8. Pork Loin Blade Chops, Bnls Dry/Moist









-