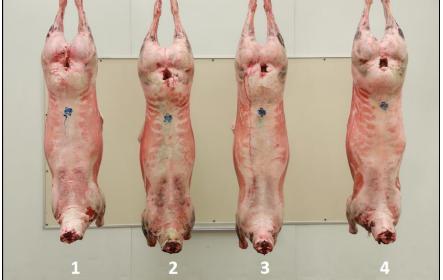

# Class 2 Fresh Hams

Cuts 4 - 3 - 5

Placing

2-3-4-1

Placing 3-1-4-2 Cuts 3 - 5 - 3

**Beef Carcass Questions** 

- Which carcass had the greatest amount of finely distributed marbling in the ribeye?
  3
- 2. Which carcass has the least amount of marbling in the ribeye?2
- 3. Which carcass has the most fat opposite the ribeye?