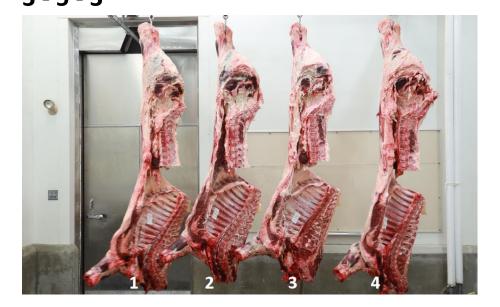

# Class 2 Fresh Hams

Cuts 4 - 3 - 5

Placing

2-3-4-1

Placing 3-1-4-2 Cuts 3 - 5 - 3

**Beef Carcass Questions** 

- Which carcass had the greatest amount of finely distributed marbling in the ribeye?
  3
- 2. Which carcass has the least amount of marbling in the ribeye?2
- 3. Which carcass has the most fat opposite the ribeye?

1

- 4. Which carcass had the leas muscular round and sirloin?
- 5. Which carcass had the most fat over the outside round?3

- 1. Pork Loin Sirloin Chops Dry
- 2. Pork Loin Smoked Pork Loin Chop Dry
- 3. Pork Loin Tenderloin, Whole Dry
- 4. Lamb Shoulder Arm Chops Dry/Moist