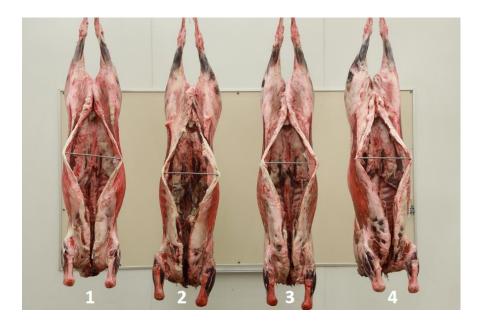

# Class 2 Fresh Hams

Cuts 4 - 3 - 5

Placing

2-3-4-1

Placing 3-1-4-2 Cuts 3 - 5 - 3

**Beef Carcass Questions** 

- Which carcass had the greatest amount of finely distributed marbling in the ribeye?
  3
- 2. Which carcass has the least amount of marbling in the ribeye?2
- 3. Which carcass has the most fat opposite the ribeye?