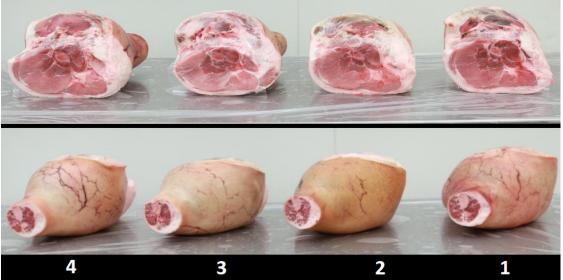

# Class 2 Fresh Hams

Cuts 4 - 3 - 5

Placing

2-3-4-1

Placing 3-1-4-2 Cuts 3 - 5 - 3

**Beef Carcass Questions** 

- Which carcass had the greatest amount of finely distributed marbling in the ribeye?
  3
- 2. Which carcass has the least amount of marbling in the ribeye?2
- 3. Which carcass has the most fat opposite the ribeye?