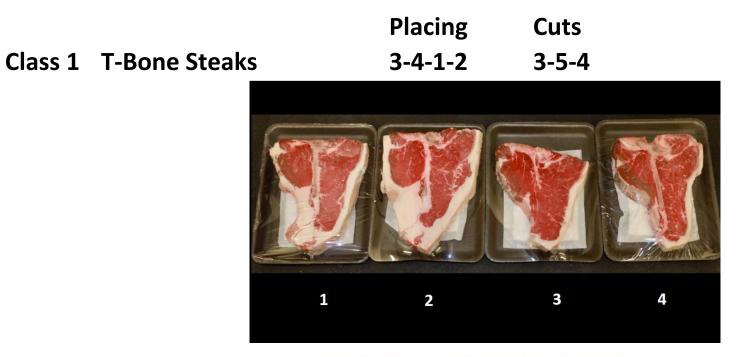

# MED Practice Meats Judging Contest - December, 2021 OFFICIAL RESULTS





# Class 2 Fresh Hams













Cuts 4 - 3 - 5

Placing

2-3-4-1





Placing 3-1-4-2 Cuts 3 - 5 - 3









**Beef Carcass Questions** 

- Which carcass had the greatest amount of finely distributed marbling in the ribeye?
  3
- 2. Which carcass has the least amount of marbling in the ribeye?2
- 3. Which carcass has the most fat opposite the ribeye?

1

- 4. Which carcass had the leas muscular round and sirloin?
- 5. Which carcass had the most fat over the outside round?3







- 1. Pork Loin Sirloin Chops Dry
- 2. Pork Loin Smoked Pork Loin Chop Dry
- 3. Pork Loin Tenderloin, Whole Dry
- 4. Lamb Shoulder Arm Chops Dry/Moist







- 5. Beef Variety Tripe Moist
- 6. Beef Chuck Eye Steak, Bnls Dry
- 7. Pork Loin Top Loin Chops Dry
- 8. Pork Loin Blade Chops, Bnls Dry/Moist