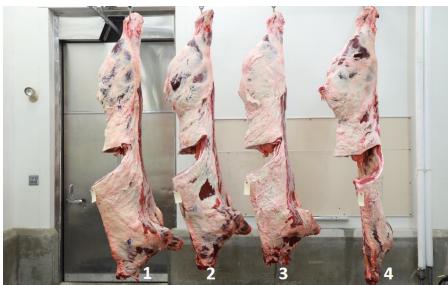

# Class 2 Fresh Hams

Cuts 4 - 3 - 5

Placing

2-3-4-1

Placing 3-1-4-2 Cuts 3 - 5 - 3

**Beef Carcass Questions** 

- Which carcass had the greatest amount of finely distributed marbling in the ribeye?
  3
- 2. Which carcass has the least amount of marbling in the ribeye?2
- 3. Which carcass has the most fat opposite the ribeye?

1

- 4. Which carcass had the leas muscular round and sirloin?
- 5. Which carcass had the most fat over the outside round?3

- 1. Pork Loin Sirloin Chops Dry
- 2. Pork Loin Smoked Pork Loin Chop Dry
- 3. Pork Loin Tenderloin, Whole Dry
- 4. Lamb Shoulder Arm Chops Dry/Moist