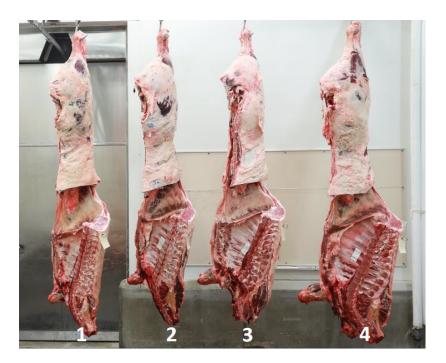

# Class 2 Fresh Hams

Cuts 4 - 3 - 5

Placing

2-3-4-1

Placing 3-1-4-2 Cuts 3 - 5 - 3

**Beef Carcass Questions** 

- Which carcass had the greatest amount of finely distributed marbling in the ribeye?
  3
- 2. Which carcass has the least amount of marbling in the ribeye?2
- 3. Which carcass has the most fat opposite the ribeye?

1

- 4. Which carcass had the leas muscular round and sirloin?
- 5. Which carcass had the most fat over the outside round?3

- 1. Pork Loin Sirloin Chops Dry
- 2. Pork Loin Smoked Pork Loin Chop Dry
- 3. Pork Loin Tenderloin, Whole Dry
- 4. Lamb Shoulder Arm Chops Dry/Moist